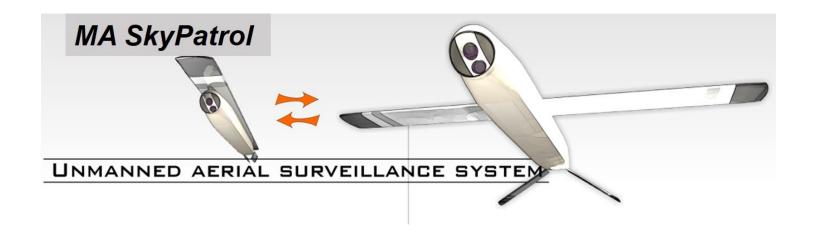

## MINI UAV ELECTRICAL SYSTEM

The light weight SkyPatrol is part of the AirDefence UAS series family. It is a mini UAV electrical system. With a 10 km radius range the system is ideally suited for immediate investigation of remote problem areas as well as for locating and verifying area parameter for onsite missions and scouting missions, amongst other.

#### **MISSION PAYLOADS**

Double modular composite air vehicle.

Quiet and reliable electric propulsion.

Microwave uplink.

8 channel microwave (video and telemetry) transmitter and antenna.

Onboard and ground video switching system (controlled gimbal including 2 different fields of view cameras and a third forward looking fixed camera).