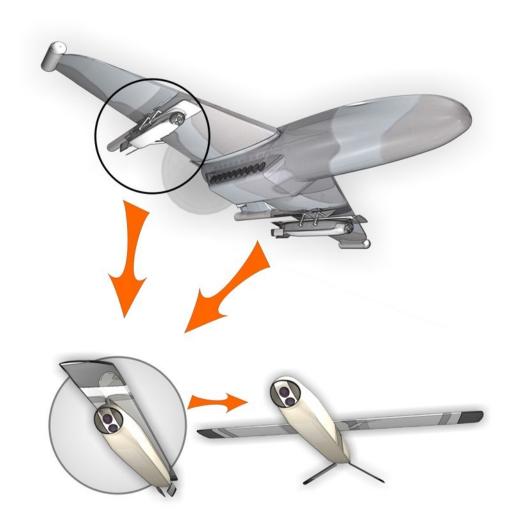

#### **MISSION PAYLOADS**

Double modular composite air vehicle.

Quiet and reliable electric propulsion.

Microwave uplink.

8 channel microwave (video and telemetry) transmitter and antenna.

Onboard and ground video switching system (controlled gimbal including 2 different fields of view cameras and a third forward looking fixed camera).

Advanced miniature GPS navigation autopilot. Fully autonomous 'hands-off' operation from takeoff to recovery.

Lightweight waterproof transportation case.