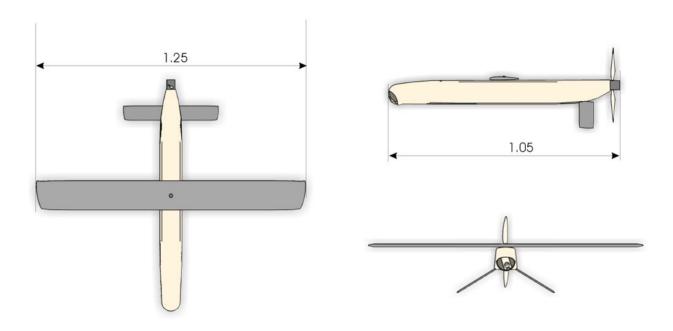

## MINI UAV ELECTRICAL SYSTEM

The light weight SkyPatrol is part of the AirDefence UAS series family. It is a mini UAV electrical system. With a 10 km radius range the system is ideally suited for immediate investigation of remote problem areas as well as for locating and verifying area parameter for onsite missions and scouting missions, amongst other.

#### **MISSION PAYLOADS**

Double modular composite air vehicle.

Quiet and reliable electric propulsion.

Microwave uplink.

8 channel microwave (video and telemetry) transmitter and antenna.

Onboard and ground video switching system (controlled gimbal including 2 different fields of view cameras and a third forward looking fixed camera).